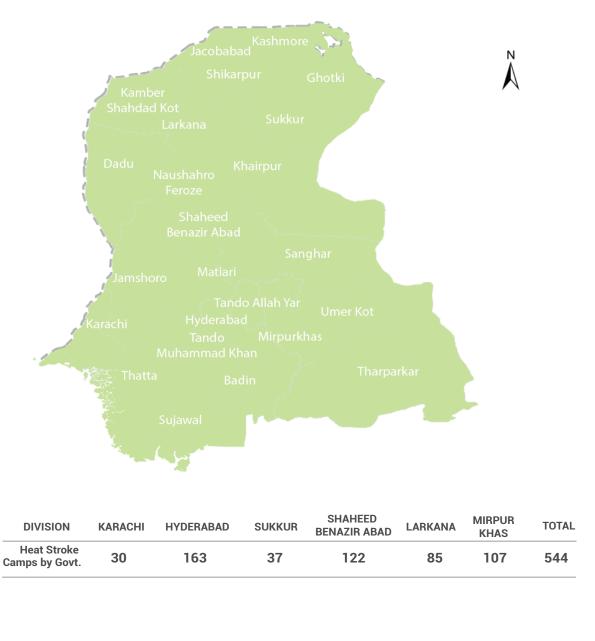

## Sindh Map

Government of Sindh

**District wise Heat Stroke Camps** 

57

56

53

44

122