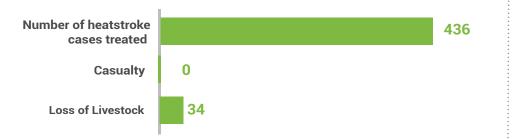

| Number of heatstroke<br>cases treated | Casualty | Loss of<br>Livestock |  |  |  |
|---------------------------------------|----------|----------------------|--|--|--|
| 436                                   | 0        | 34                   |  |  |  |

## Heat Stroke Report (Period Covered 1500 hrs 14-04-2025 - 1500 hrs 19-05-2025)

| 436<br>tal Number of heatstroke<br>cases treated |                         |                         | 86<br>last 48 Hrs Number of<br>heatstroke cases treated |        |          |       | <b>O</b><br>Casualty |        |          |       | 34<br>Loss of Livestock |                   |       |                  |  |
|--------------------------------------------------|-------------------------|-------------------------|---------------------------------------------------------|--------|----------|-------|----------------------|--------|----------|-------|-------------------------|-------------------|-------|------------------|--|
|                                                  |                         |                         | Number of heatstroke cases treated                      |        |          |       | Casualty (if any)    |        |          |       |                         | Loss of Livestock |       |                  |  |
| Sr #                                             | Division                | vision District         | Male                                                    | Female | Children | Total | Male                 | Female | Children | Total | Goat/<br>Sheep          | Buffalo/<br>Cow   | Camel | Other<br>Animals |  |
| 1                                                |                         | Karachi Malir           | 1                                                       | 0      | 0        | 1     | 0                    | 0      | 0        | 0     | 0                       | 0                 | 0     | 0                |  |
| 2                                                | Karachi                 | Karachi Keamari         | 0                                                       | 0      | 0        | 0     | 0                    | 0      | 0        | 0     | 0                       | 0                 | 0     | 0                |  |
| 3                                                |                         | Karachi Central         | 0                                                       | 0      | 0        | 0     | 0                    | 0      | 0        | 0     | 0                       | 0                 | 0     | 0                |  |
| 4                                                |                         | Hyderabad               | 0                                                       | 0      | 0        | 0     | 0                    | 0      | 0        | 0     | 0                       | 1                 | 0     | 0                |  |
| 5                                                |                         | Matiari*                | 3                                                       | 2      | 2        | 7     | 0                    | 0      | 0        | 0     | 0                       | 0                 | 0     | 0                |  |
| 6                                                |                         | Tando Allahyar          | 7                                                       | 4      | 0        | 11    | 0                    | 0      | 0        | 0     | 0                       | 0                 | 0     | o                |  |
| 7                                                | Hyderabad               | тмк                     | 0                                                       | 0      | 0        | 0     | 0                    | 0      | 0        | 0     | 0                       | 0                 | 0     | ο                |  |
| 8                                                |                         | Thatta                  | 0                                                       | 0      | 0        | 0     | 0                    | 0      | 0        | 0     | 0                       | 0                 | 0     | 0                |  |
| 9                                                |                         | Sujawal                 | 0                                                       | 0      | 0        | 0     | 0                    | 0      | 0        | 0     | 0                       | 0                 | 0     | ο                |  |
| 10                                               |                         | Badin                   | 0                                                       | 0      | 0        | 0     | 0                    | 0      | 0        | 0     | 0                       | 0                 | 0     | 0                |  |
| 11                                               | Sukkur                  | Sukkur                  | 0                                                       | 0      | 0        | 0     | 0                    | 0      | 0        | 0     | 3                       | 1                 | 0     | 0                |  |
| 12                                               |                         | Khairpur*               | 18                                                      | 5      | 1        | 24    | 0                    | 0      | 0        | 0     | 16                      | 0                 | 0     | 0                |  |
| 13                                               | Shaheed<br>Benazirabad* | Shaheed<br>Benazirabad* | 221                                                     | 171    | 1        | 393   | 0                    | ο      | 0        | 0     | 0                       | 0                 | 0     | 0                |  |
| 14                                               |                         | Naushahro Feroze        | 0                                                       | 0      | 0        | 0     | 0                    | ο      | 0        | 0     | 0                       | 0                 | 0     | 0                |  |
| 15                                               |                         | Kamber<br>Shahdadkot    | 0                                                       | 0      | о        | 0     | 0                    | o      | О        | 0     | о                       | ο                 | 0     | 0                |  |
| 16                                               | Larkana                 | Shikarpur               | 0                                                       | 0      | o        | 0     | 0                    | 0      | 0        | 0     | 0                       | 0                 | 0     | 0                |  |
| 17                                               |                         | Kashmore                | 0                                                       | 0      | 0        | 0     | 0                    | 0      | 0        | 0     | 0                       | 0                 | 0     | 0                |  |
| 18                                               |                         | Jacobabad               | 0                                                       | 0      | o        | 0     | 0                    | 0      | 0        | 0     | 0                       | 0                 | 0     | 0                |  |
| 19                                               | Mirpurkhas              | Mirpurkhas              | 0                                                       | 0      | 0        | 0     | 0                    | 0      | 0        | 0     | 0                       | 0                 | 0     | 0                |  |
| 20                                               |                         | Umerkot                 | 0                                                       | 0      | 0        | 0     | 0                    | 0      | 0        | 0     | 0                       | 0                 | 0     | 0                |  |
| 21                                               |                         | Tharparkar              | 0                                                       | 0      | о        | 0     | 0                    | 0      | 0        | 0     | 13                      | 0                 | 0     | 0                |  |
|                                                  |                         | Total                   | 250                                                     | 182    | 4        | 436   | 0                    | 0      | 0        | 0     | 32                      | 2                 | 0     | 0                |  |